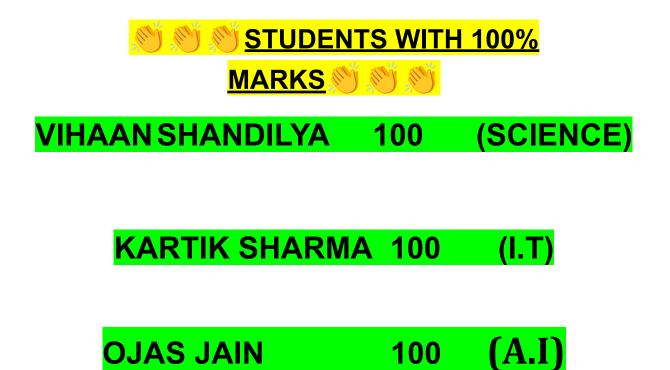

#### **OVERALL SCHOOL TOPPERS**

| POSITIONS | NAME                 | AGGREGATE<br>PERCENTAGE |
|-----------|----------------------|-------------------------|
| Ι         | OJAS JAIN            | 97.2                    |
| II        | <b>GUNJAN SHARMA</b> | 96.6                    |
| II        | SHUBHANGI SINHA      | 96.6                    |
| III       | VIHAAN SHANDILYA     | 96.2                    |